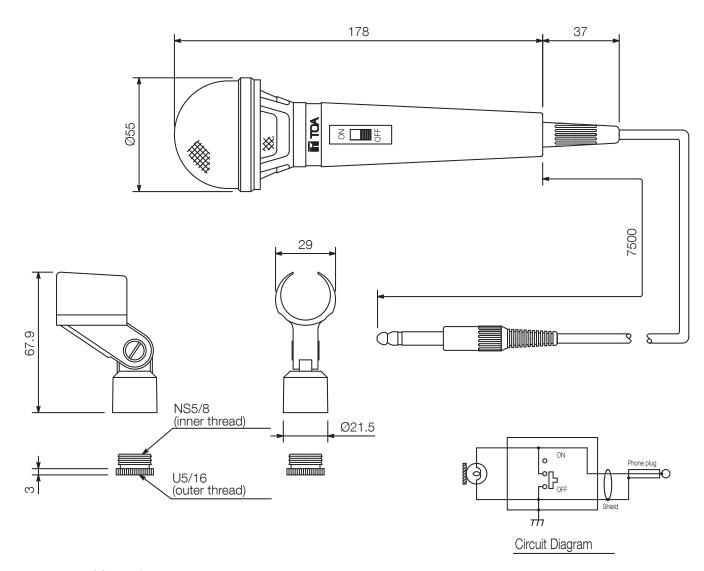

|
| Connection         | Phone plug on cable                              |
| Rated impedance    | 600 Ω                                            |
| Controls           | Talk switch: Short-off type, slide on/off switch |
| Frequency response | 100 Hz - 12 kHz                                  |
| Microphone type    | Dynamic microphone                               |
| Directivity        | Unidirectional                                   |
| Sensitivity        | -55 dB (1 kHz 0 dB = 1 V/Pa)                     |
| Connection         | Phone plug on cable                              |
| Rated impedance    | 600 Ω                                            |
| Finish             | Aluminium, die-cast, paint, black.               |



.....

## Appearance



UNIT:mm SCALE:1/2