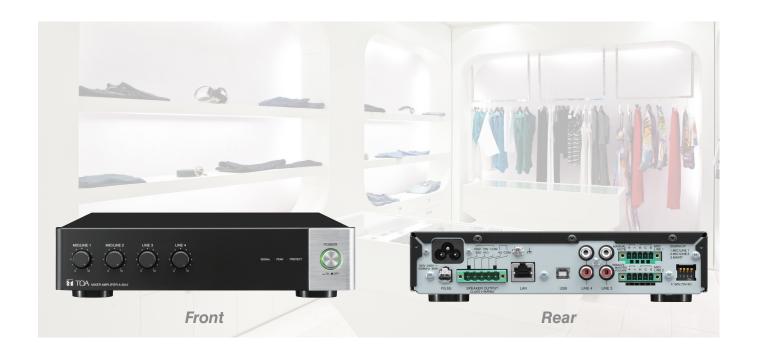

## >> Features

- 1U-half size compact and simple hardware for easy setting
- Hi-/Low-Z speaker connection
- 60W and 120W models
- 2 x mic/line inputs with mute
- Ideal for restaurants, coffee shops, retail shops etc.
- Intuitive GUI software for sound optimization
  - High pass filter and 4-point Parametric Equalizer for each input
  - Feedback Supressor for input 1 and 2
  - Compressor for each input 1 and 2
  - Manual and Auto Mute
  - 10-point filter for each output (High-pass/Low-pass/PEQ)
  - 5-point speaker Parametric Equalizer with built-in preset EQ library of TOA's speakers

## >> System Example

Specifications \*OdB=1V

|                              | A-5006                                                                                                                                                                                                                                                                                                                                                                                                                                                                                                                                                                                                                                                                                                                                                                                                                                                                                                                                                                                   | A-5012                                                                              |
|------------------------------|------------------------------------------------------------------------------------------------------------------------------------------------------------------------------------------------------------------------------------------------------------------------------------------------------------------------------------------------------------------------------------------------------------------------------------------------------------------------------------------------------------------------------------------------------------------------------------------------------------------------------------------------------------------------------------------------------------------------------------------------------------------------------------------------------------------------------------------------------------------------------------------------------------------------------------------------------------------------------------------|-------------------------------------------------------------------------------------|
| Power Source                 | 100 - 240 V AC, 50/60 Hz                                                                                                                                                                                                                                                                                                                                                                                                                                                                                                                                                                                                                                                                                                                                                                                                                                                                                                                                                                 |                                                                                     |
| Rated Output                 | 60 W                                                                                                                                                                                                                                                                                                                                                                                                                                                                                                                                                                                                                                                                                                                                                                                                                                                                                                                                                                                     | 120 W                                                                               |
| Power/Current<br>Consumption | 106 W(rated output), 20 W(based on cULus standards) Max. 2 A                                                                                                                                                                                                                                                                                                                                                                                                                                                                                                                                                                                                                                                                                                                                                                                                                                                                                                                             | 207 W (rated output), 39 W(based on cULus standards) Max. 3 A                       |
| Frequency Response           | 50 Hz - 20 kHz (1/8 rated output)                                                                                                                                                                                                                                                                                                                                                                                                                                                                                                                                                                                                                                                                                                                                                                                                                                                                                                                                                        |                                                                                     |
| Distortion                   | 1 % or less (1 kHz, rated output)                                                                                                                                                                                                                                                                                                                                                                                                                                                                                                                                                                                                                                                                                                                                                                                                                                                                                                                                                        |                                                                                     |
| Input                        | INPUT 1, 2: MIC -60 dB*, LINE -20 dB*, MIC/LINE selectable 2.2k ohms, electronically-balanced, removable terminal block (5 pins) INPUT 3, 4: LINE -20 dB*, 10k ohms, unbalanced, RCA pin jack                                                                                                                                                                                                                                                                                                                                                                                                                                                                                                                                                                                                                                                                                                                                                                                            |                                                                                     |
| Output                       | SPEAKER: 4 ohms, 70 V (83 ohms), 100 V (170 ohms) removable terminal block (5 pins)                                                                                                                                                                                                                                                                                                                                                                                                                                                                                                                                                                                                                                                                                                                                                                                                                                                                                                      | Speaker: 4 ohms, 70 V (42 ohms) , 100 V (83 ohms) removable terminal block (5 pins) |
| S/N Ratio                    | MIC 1, 2: 50 dB or more, LINE 1 - 4: 70 dB or more (A-weighted)                                                                                                                                                                                                                                                                                                                                                                                                                                                                                                                                                                                                                                                                                                                                                                                                                                                                                                                          |                                                                                     |
| Function                     | Equalizer: 5 points settable on each input (High-pass filter x 1, Parametric equalizer x 4) High-pass filter: 20 Hz - 20 kHz, 6 dB/oct Parametric equalizer: 20 Hz - 20 kHz, +/-15 dB, Q: 0.267 - 69.249 FBS: ON/OFF settable on inputs 1 and 2 (OFF by defalt) Compressor: ON/OFF settable on inputs 1 and 2 (OFF by defalt) Threshold, Ratio, Attack time, Release time, and Gain are settable independently on each input. Mute: MANUAL/AUTO/OFF settable on each input (MANUAL by default) Reduction level, Hold time and Fade-in time are settable independently on each input. Trigger threshold is settable independently on input 1. (AUTO) Equalizer: 10 points settable on output. (Through, Low-pass filter, Parametric equalizer, High-pass filter) Low-pass filter: 20 Hz - 20 kHz, 6 dB/oct, 12 dB/oct Parametric equalizer: 20 Hz - 20 kHz, 6 dB/oct, 12 dB/oct Speaker parametric equalizer: 5 points settable on each output 20Hz - 20 kHz, +/-15 dB, Q: 0.267 - 69.249 |                                                                                     |
| Control                      | Mute control, Remote master volume control, Power ON/OFF switch, Ground lift                                                                                                                                                                                                                                                                                                                                                                                                                                                                                                                                                                                                                                                                                                                                                                                                                                                                                                             |                                                                                     |
| Indicator                    | Power, Signal, Peak, Protect                                                                                                                                                                                                                                                                                                                                                                                                                                                                                                                                                                                                                                                                                                                                                                                                                                                                                                                                                             |                                                                                     |
| Network I/F                  | 100 BASE-TX                                                                                                                                                                                                                                                                                                                                                                                                                                                                                                                                                                                                                                                                                                                                                                                                                                                                                                                                                                              |                                                                                     |
| Operating Temperature        | 0 °C to +40 °C (32 °F to 104 °F)                                                                                                                                                                                                                                                                                                                                                                                                                                                                                                                                                                                                                                                                                                                                                                                                                                                                                                                                                         |                                                                                     |
| Operating Humidity           | 35% to 80% RH (no condensation)                                                                                                                                                                                                                                                                                                                                                                                                                                                                                                                                                                                                                                                                                                                                                                                                                                                                                                                                                          |                                                                                     |
| Finish                       | Panel: PS resin, black, Case: Surface-treated steel plate, black. paint                                                                                                                                                                                                                                                                                                                                                                                                                                                                                                                                                                                                                                                                                                                                                                                                                                                                                                                  |                                                                                     |
| Dimensions                   | 210 (W) X 52.5 (H) X 375 (D) mm (8.27" x 2.07" x 14.76")                                                                                                                                                                                                                                                                                                                                                                                                                                                                                                                                                                                                                                                                                                                                                                                                                                                                                                                                 |                                                                                     |
| Weight                       | 3.6 kg (7.94 lbs.)                                                                                                                                                                                                                                                                                                                                                                                                                                                                                                                                                                                                                                                                                                                                                                                                                                                                                                                                                                       | 3.9 kg (8.6 lbs.)                                                                   |
| Accessory                    | 1 x CD(setting software), 1 x Large type removable terminal plug (5 pins), 2 x Small type removable terminal plug (5 pins), 6 x Bracket mounting screw, 6 x Plain washer, 1 x Power supply cord (2 m (6.56 ft.))                                                                                                                                                                                                                                                                                                                                                                                                                                                                                                                                                                                                                                                                                                                                                                         |                                                                                     |
| Options                      | Half width blank panel: MB-15-BK, Rack joint bracket: MB-15B-J, Rack runner: YA-706                                                                                                                                                                                                                                                                                                                                                                                                                                                                                                                                                                                                                                                                                                                                                                                                                                                                                                      |                                                                                     |