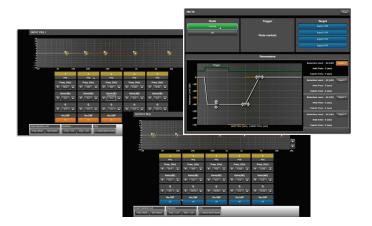

## >> Features

- 1U-half size compact and simple hardware for easy setting
- Hi-/Low-Z speaker connection
- 60W and 120W models
- 2 x mic/line inputs with mute
- Ideal for restaurants, coffee shops, retail shops etc.
- Intuitive GUI software for sound optimization
  - High pass filter and 4-point Parametric Equalizer for each input
  - Feedback Supressor for input 1 and 2
  - Compressor for each input 1 and 2
  - Manual and Auto Mute
  - 10-point filter for each output (High-pass/Low-pass/PEQ)
  - 5-point speaker Parametric Equalizer with built-in preset EQ library of TOA's speakers