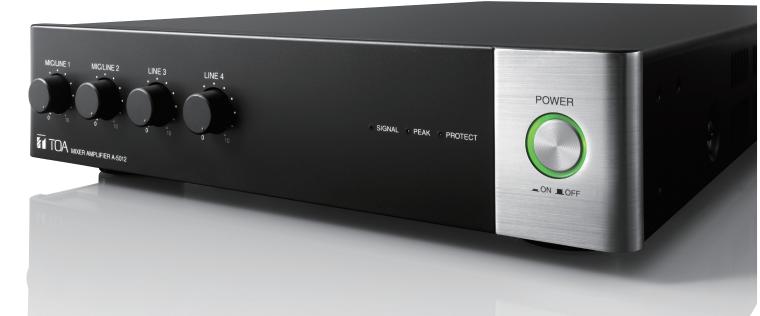

## >> Features

- 1U-half size compact and simple hardware for easy setting
- Hi-/Low-Z speaker connection
- 60W and 120W models
- 2 x mic/line inputs with mute
- Ideal for restaurants, coffee shops, retail shops etc.
- Intuitive GUI software for sound optimization
  - High pass filter and 4-point Parametric Equalizer for each input
  - Feedback Supressor for input 1 and 2
  - Compressor for each input 1 and 2
  - Manual and Auto Mute
  - 10-point filter for each output (High-pass/Low-pass/PEQ)
  - 5-point speaker Parametric Equalizer with built-in preset EQ library of TOA's speakers