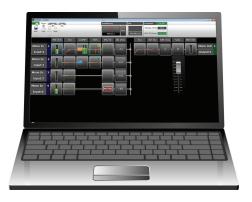

## >> Features

- 1U-half size compact and simple hardware for easy setting
- Hi-/Low-Z speaker connection
- 60W and 120W models
- 2 x mic/line inputs with mute
- Ideal for restaurants, coffee shops, retail shops etc.
- Intuitive GUI software for sound optimization
  - High pass filter and 4-point Parametric Equalizer for each input
  - Feedback Supressor for input 1 and 2
  - Compressor for each input 1 and 2
  - Manual and Auto Mute
  - 10-point filter for each output (High-pass/Low-pass/PEQ)
  - 5-point speaker Parametric Equalizer with built-in preset EQ library of TOA's speakers