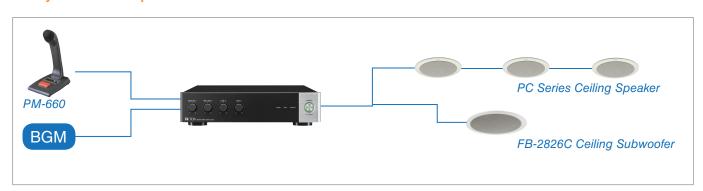

Available in 60 and 120 Watt versions making it an ideal choice for small to medium restaurants and retail establishments.

The A-5000 series, stylish, reliable with unmatched performance.

## >> Features

- 1U-half size compact and simple hardware for easy setting
- Hi-/Low-Z speaker connection
- 60W and 120W models
- 2 x mic/line inputs with mute
- Ideal for restaurants, coffee shops, retail shops etc.
- Intuitive GUI software for sound optimization
  - High pass filter and 4-point Parametric Equalizer for each input
  - Feedback Supressor for input 1 and 2
  - Compressor for each input 1 and 2
  - Manual and Auto Mute
  - 10-point filter for each output (High-pass/Low-pass/PEQ)
  - 5-point speaker Parametric Equalizer with built-in preset EQ library of TOA's speakers