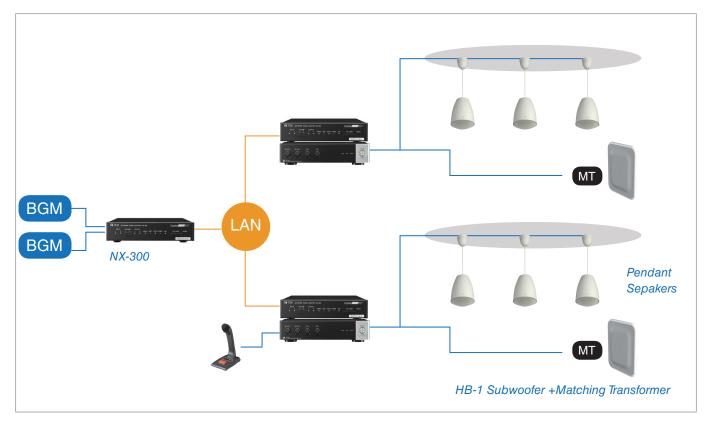

## >> Features

- 1U-half size compact and simple hardware for easy setting
- Hi-/Low-Z speaker connection
- 60W and 120W models
- 2 x mic/line inputs with mute
- Ideal for restaurants, coffee shops, retail shops etc.
- Intuitive GUI software for sound optimization
  - High pass filter and 4-point Parametric Equalizer for each input
  - Feedback Supressor for input 1 and 2
  - Compressor for each input 1 and 2
  - Manual and Auto Mute
  - 10-point filter for each output (High-pass/Low-pass/PEQ)
  - 5-point speaker Parametric Equalizer with built-in preset EQ library of TOA's speakers