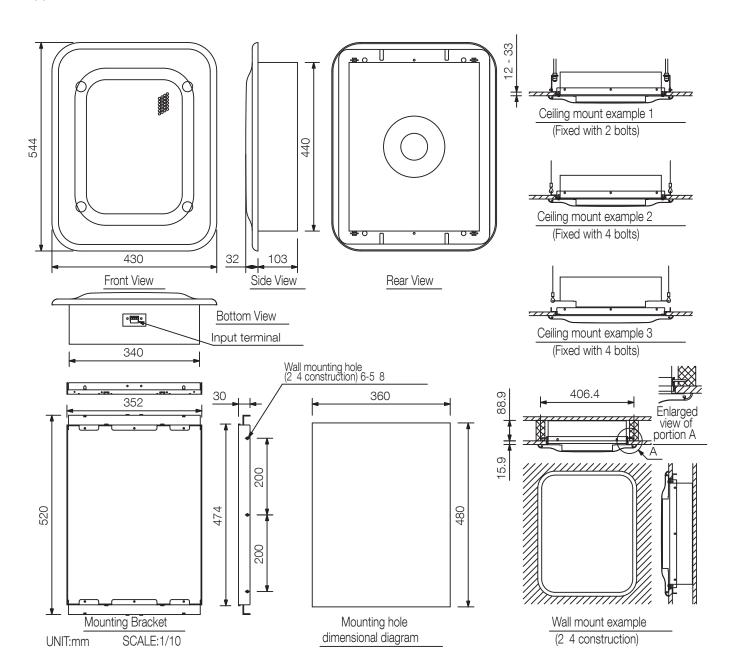

Super Woofer enclosure construction.



Article number:HB-1 EU Alternative products: H-3, H-3WP

## Specifications

|  | Sensitivity (1#V, 1#n)      | 91 dB (installation in 1/2 free sound field)              |
|--|-----------------------------|-----------------------------------------------------------|
|  | Frequency response          | 45 Hz - 200 Hz                                            |
|  | Rated input (low impedance) | 240 W (continuous program), 80 W (continuous pink noise)  |
|  | Rated impedance             | 8 Ω                                                       |
|  | Speaker component           | 20 cm cone-speaker                                        |
|  | Finish                      | Steel plate, paint, signal white (RAL 9003 or equivalent) |



## Appearance