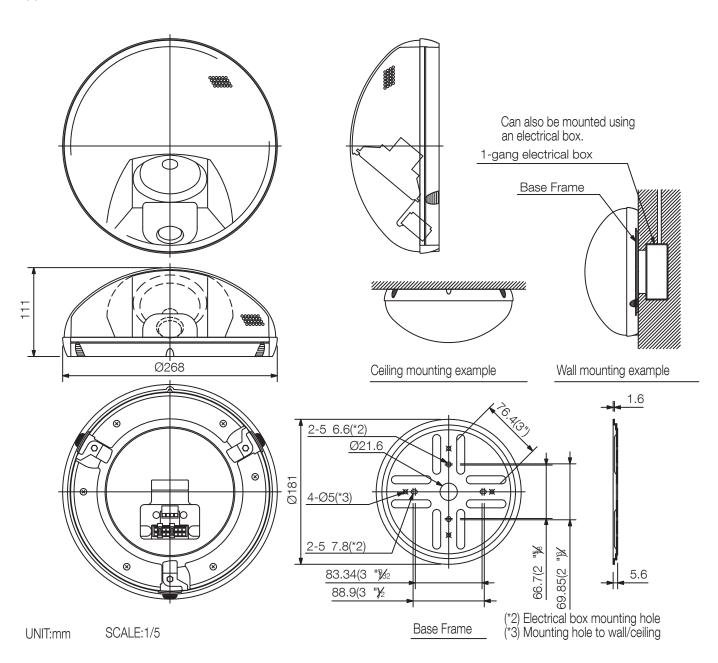

H-2
SPEAKER SYSTEM

The H-2 is a dome-shaped, small surface-mount 2-way speaker that ensures quality sound reproduction. The angle of speaker can be adjusted for 360 degrees parallel to the mounting surface.