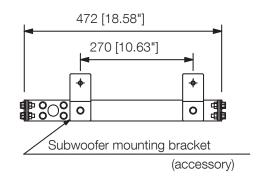

# **HY-PF7W**SPEAKER RIGGING FRAME

The HY-PF7W is used exclusively to suspend the HX-7W speaker system from the ceiling. The FB-150W Subwoofer can be suspended using this frame and the frame's supplied mounting brackets.

## Hanging the FB-150W

Holes B are used for hanging between the HY-PF7W and the ceiling (4-point hanging).

Example for HX-7W and FB-150W mounting

(scale:1/15)