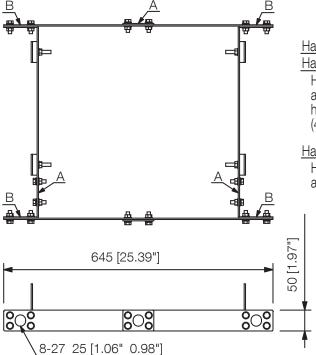

#### Hanging the HX-7W

## Hanging the HX-7W with the FB-150W mounted

Holes A are used for hanging between the HY-PF7W and the HX-7W (3-point hanging), and Holes B for hanging between the HY-PF7W and the ceiling (4-point hanging).

## Hanging the FB-150W

Holes B are used for hanging between the HY-PF7W and the ceiling (4-point hanging).

Example for HX-7W and FB-150W mounting

(scale:1/15)