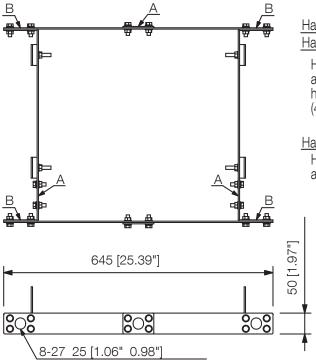

#### Hanging the HX-7B

### Hanging the HX-7B with the FB-150B mounted

Holes A are used for hanging between the HY-PF7B and the HX-7B (3-point hanging), and Holes B for hanging between the HY-PF7B and the ceiling (4-point hanging).

#### Hanging the FB-150B

Holes B are used for hanging between the HY-PF7B and the ceiling (4-point hanging).

Example for HX-7B and FB-150B mounting

(scale:1/15)