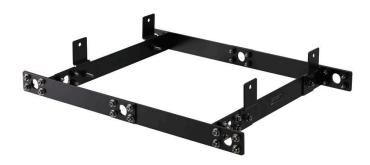

## HY-PF7B SPEAKER RIGGING FRAME

The HY-PF7B is used exclusively to suspend the HX-7B speaker system from the ceiling. The FB-150B Subwoofer can be suspended using this frame and the frame's supplied mounting brackets.

# HY-PF7B SPEAKER RIGGING FRAME

Appearance