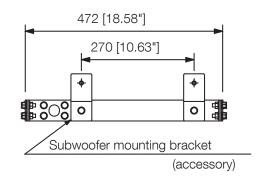

## HY-PF7B SPEAKER RIGGING FRAME

The HY-PF7B is used exclusively to suspend the HX-7B speaker system from the ceiling. The FB-150B Subwoofer can be suspended using this frame and the frame's supplied mounting brackets.

#### Hanging the FB-150B

Holes B are used for hanging between the HY-PF7B and the ceiling (4-point hanging).

Example for HX-7B and FB-150B mounting

(scale:1/15)