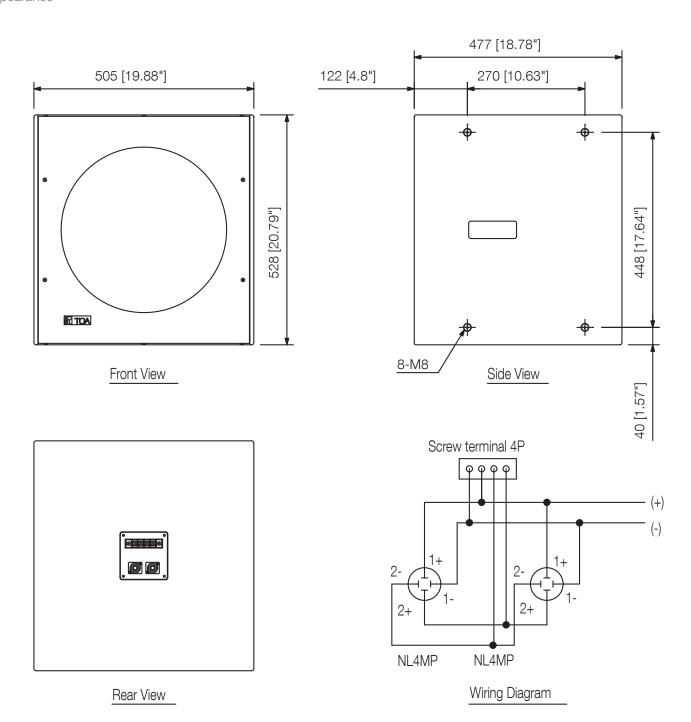

## Specifications

| Sensitivity (1#V, 1#n)      | 93 dB                                                                       |
|-----------------------------|-----------------------------------------------------------------------------|
| Frequency response          | 40 Hz - 400 Hz (-10 dB from sensitivity)                                    |
| Connection                  | Speakon NL4MP x 2 and M5 screw terminal, distance between barriers: 12.2 mm |
| Rated input (low impedance) | Continuous pink noise: 200 W / Continuous program: 600 W                    |
| Rated impedance             | 8 Ω                                                                         |
| Speaker component           | 38 cm cone-type                                                             |
| Finish                      | MDF, urethane coating, paint, off-white (RAL 9010 or equivalent),           |

## FB-150W SUBWOOFER SYSTEM

Appearance

UNIT:mm SCALE:1/10