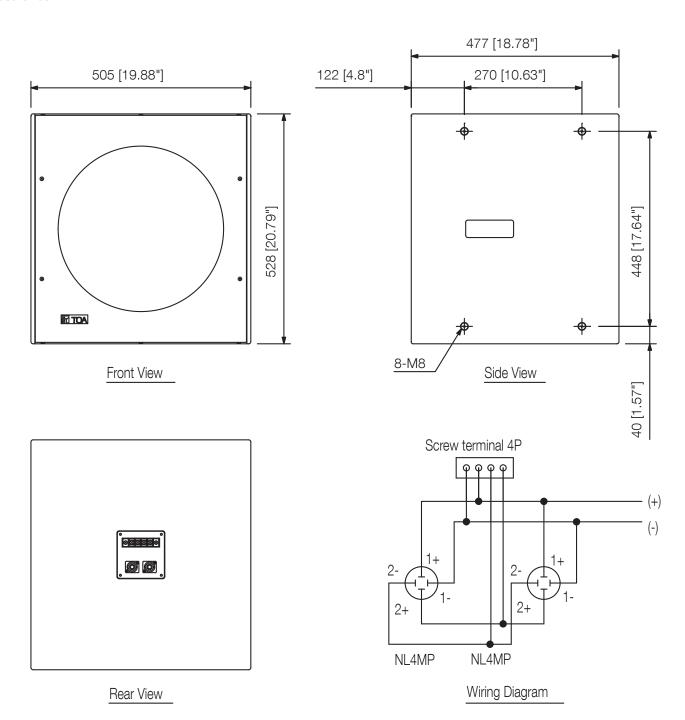

## FB-150B

SUBWOOFER SYSTEM

Appearance

UNIT:mm SCALE:1/10

## Specifications

| Sensitivity (1#V, 1#n)      | 93 dB                                                                       |
|-----------------------------|-----------------------------------------------------------------------------|
| Frequency response          | 40 Hz - 400 Hz (-10 dB from sensitivity)                                    |
| Connection                  | Speakon NL4MP x 2 and M5 screw terminal, distance between barriers: 12.2 mm |
| Rated input (low impedance) | Continuous pink noise: 200 W / Continuous program: 600 W                    |
| Rated impedance             | 8 Ω                                                                         |
| Speaker component           | 38 cm cone-type                                                             |
| Finish                      | MDF, urethane coating, paint, black, black (RAL 9005 or equivalent),        |