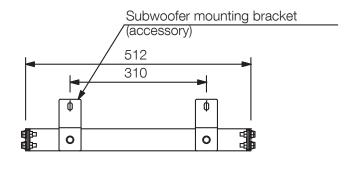

#### SPEAKER RIGGING FRAME

The HY-PF1W is used exclusively to suspend the HX-5 speaker system from the ceiling. The FB-120 series Subwoofer can be suspended using this frame and the frame's supplied mounting brackets. This bracket is designed for indoor use.