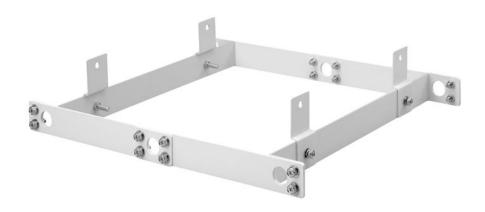

# HY-PF1W

#### SPEAKER RIGGING FRAME

The HY-PF1W is used exclusively to suspend the HX-5 speaker system from the ceiling. The FB-120 series Subwoofer can be suspended using this frame and the frame's supplied mounting brackets. This bracket is designed for indoor use.



Article number:HY-PF1W EU

Specifications

Finish.

Steel plate, semi-gloss, paint, white,



## HY-PF1W SPEAKER RIGGING FRAME

Appearance



#### Hanging the HX-5W

Holes A are used for hanging between the HY-PF1W and the HX-5W, and also between the HY-PF1W and the ceiling (3-point hanging).

### Hanging the HX-5W with the FB-120W mounted

Holes A are used for hanging between the HY-PF1W and the HX-5W (3-point hanging), and Holes B for hanging between the HY-PF1W and the ceiling (4-point hanging).

#### Hanging the FB-120W

Holes B are used for hanging between the HY-PF1W and the ceiling (4-point hanging).