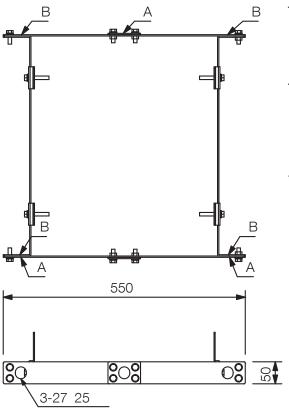

#### Hanging the HX-5W

Holes A are used for hanging between the HY-PF1W and the HX-5W, and also between the HY-PF1W and the ceiling (3-point hanging).

### Hanging the HX-5W with the FB-120W mounted

Holes A are used for hanging between the HY-PF1W and the HX-5W (3-point hanging), and Holes B for hanging between the HY-PF1W and the ceiling (4-point hanging).

#### Hanging the FB-120W

Holes B are used for hanging between the HY-PF1W and the ceiling (4-point hanging).