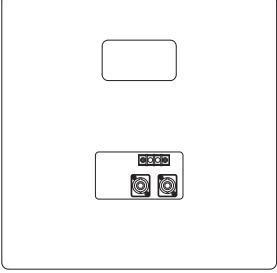

--------------|
| Frequency response          | 40 Hz - 1.2 kHz                                                                          |
| Connection                  | Speakon NL4MP x 2 and M4 screw terminals                                                 |
| Rated input (low impedance) | Continuous pink noise: 200 W / Continuous program: 600 W                                 |
| Rated impedance             | 8 Ω                                                                                      |
| Speaker component           | 30 cm cone-type speaker                                                                  |
| Finish                      | Plywood, off-white (RAL 9010 or equivalent),                                             |



## FB-120W SUBWOOFER SYSTEM

Appearance





Rear View

UNIT:mm SCALE:1/6