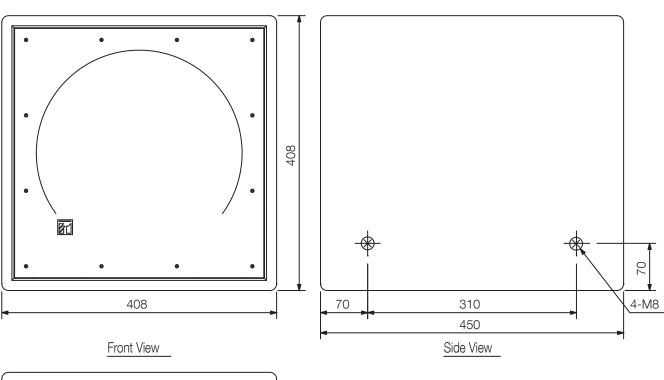

----------------|
| Frequency response          | 40 Hz - 1.2 kHz                                                                          |
| Connection                  | Speakon NL4MP x 2 and M4 screw terminals                                                 |
| Rated input (low impedance) | Continuous pink noise: 200 W / Continuous program: 600 W                                 |
| Rated impedance             | 8 Ω                                                                                      |
| Speaker component           | 30 cm cone-type speaker                                                                  |
| Finish                      | Plywood, off-white (RAL 9010 or equivalent),                                             |



## FB-120W SUBWOOFER SYSTEM

Appearance





Rear View

UNIT:mm SCALE:1/6