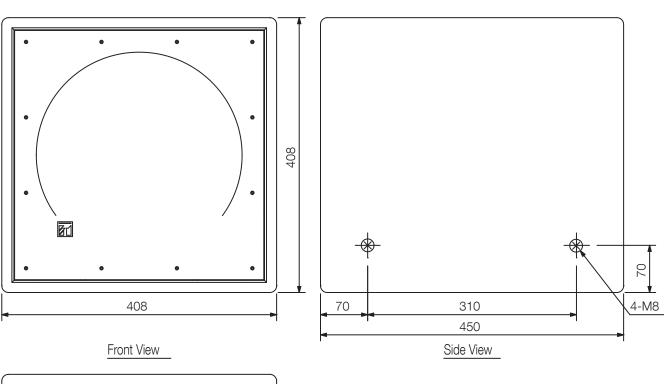

----------------|
| Frequency response          | 40 Hz - 1.2 kHz                                                                          |
| Connection                  | Speakon NL4MP x 2 and M4 screw terminals                                                 |
| Rated input (low impedance) | Continuous pink noise: 200 W / Continuous program: 600 W                                 |
| Rated impedance             | 8 Ω                                                                                      |
| Speaker component           | 30 cm cone-type speaker                                                                  |
| Finish                      | Plywood, black (RAL 9011 or equivalent),                                                 |



## FB-120B SUBWOOFER SYSTEM

Appearance





Rear View

UNIT:mm SCALE:1/6