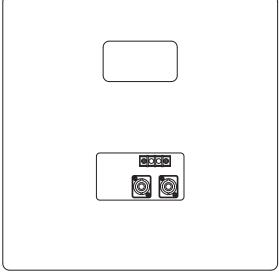

## FB-120B SUBWOOFER SYSTEM

Appearance

Rear View

UNIT:mm SCALE:1/6

## Specifications

| Sensitivity (1#V, 1#n)      | 90 dB at installation in free sound field, 96 dB at installation in 1/2 free sound field |
|-----------------------------|------------------------------------------------------------------------------------------|
| Frequency response          | 40 Hz - 1.2 kHz                                                                          |
| Connection                  | Speakon NL4MP x 2 and M4 screw terminals                                                 |
| Rated input (low impedance) | Continuous pink noise: 200 W / Continuous program: 600 W                                 |
| Rated impedance             | 8 Ω                                                                                      |
| Speaker component           | 30 cm cone-type speaker                                                                  |
| Finish                      | Plywood, black (RAL 9011 or equivalent),                                                 |