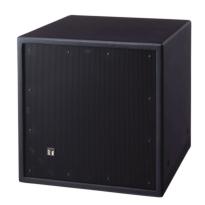

## FB-120B SUBWOOFER SYSTEM

The FB-120 is a compact, indoor-use subwoofer system employing a high-power 30 cm (12") woofer. It is designed for use in conjunction with TOA's HX-5 series or other full range speakers, and is particularly ideal for reproducing dynamic low-frequency sound for both permanent and temporary installations.