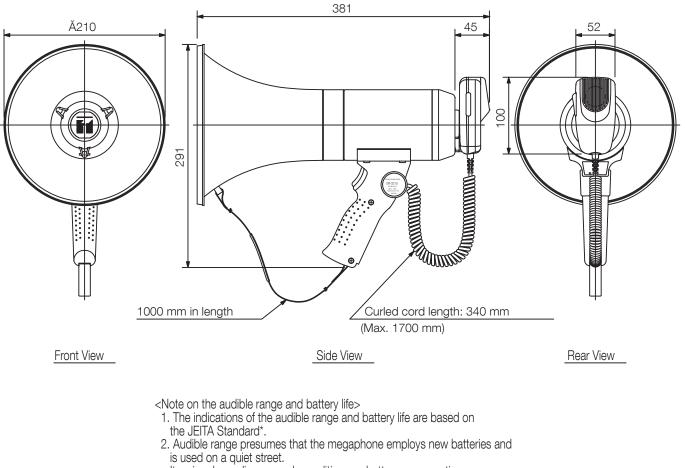

ource          | 6 x 1,5 V (R 14)                                      |
|-----------------------|-------------------------------------------------------|
| Rated output          | 15 W (23 W max.)                                      |
| Power source          | 6 x 1,5 V (R 14)                                      |
| Rated output          | 15 W (23 W max.)                                      |
| Battery life          | 9 h                                                   |
| Audible range         | Voice 400 m                                           |
| Finish                | ABS resin, light grey (RAL 7035 or equivalent), grey, |
| Operating temperature | -10 °C to +40 °C                                      |

## We supply sound, not equipment.

www.toa.eu.



.....

Appearance



It varies depending on such conditions as battery consumption, ambient noise, wind direction, and obstacles.

3. Battery life assumes that megaphone is used for 30 minutes a day.

UNIT:mm

SCALE:1/5