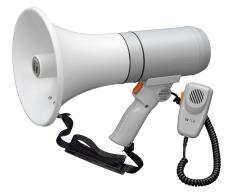

## ER-3215 15W HAND MEGAPHONE, SEPARA

The ER-3215 is an easy-to-operate, hand grip type 15 W megaphone with a removable microphone. It can be used as a shoulder-type megaphone when the microphone is detached. The newly developed polyimide diaphragm is employed to ensure high sound quality.

## Specifications

| Power source          | 6 x 1,5 V (R 14)                                      |
|-----------------------|-------------------------------------------------------|
| Rated output          | 15 W (23 W max.)                                      |
| Power source          | 6 x 1,5 V (R 14)                                      |
| Rated output          | 15 W (23 W max.)                                      |
| Battery life          | 9 h                                                   |
| Audible range         | Voice 400 m                                           |
| Finish                | ABS resin, light grey (RAL 7035 or equivalent), grey, |
| Operating temperature | -10 °C to +40 °C                                      |