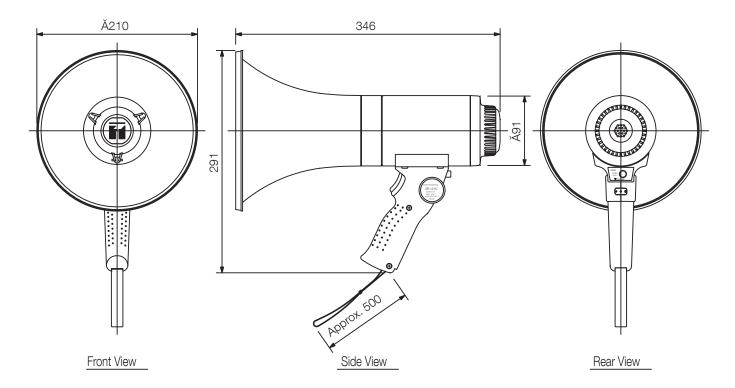

  3. Battery life assumes that megaphone is used for 30 minutes a day.

UNIT:mm SCALE:1/5