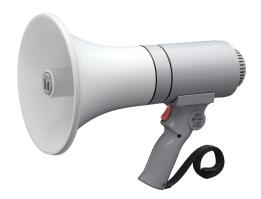

## ER-1215 15W HAND MEGAPHONE

The ER-1215 is an easy-to-operate, hand grip type megaphone rated at 15 W of output. The newly developed polyimide diaphragm is employed to ensure high sound quality.

.....

## Appearance

- <Note on the audible range and battery life>
  1. The indications of the audible range and battery life are based on the JEITA Standard\*.
  2. Audible range presumes that the megaphone employs new batteries and income and income are presented to the standard of the standard range presumes that the megaphone employs new batteries and income and income are presented to the standard range and t
- is used on a quiet street.
- It varies depending on such conditions as battery consumption, ambient noise, wind direction, and obstacles.