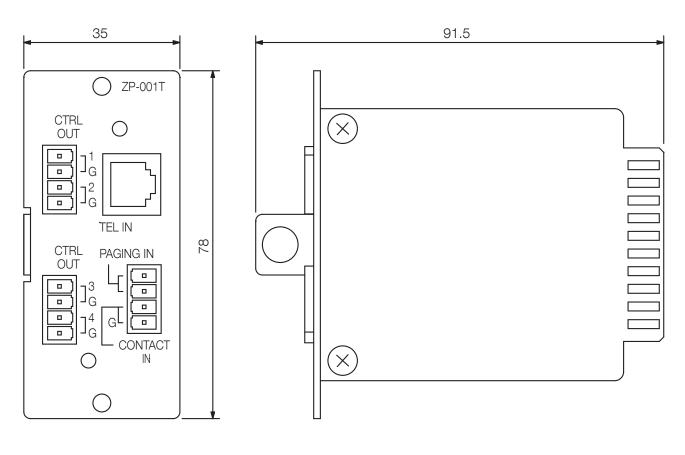

## **ZP-001T** 9000 SERIES PLUG-IN MODULE

Appearance

Front View Side View

UNIT:mm SCALE:1/1

## Specifications

| Power source          | 24 V DC                                                                                                                                                                                                                                                                                             |
|-----------------------|-----------------------------------------------------------------------------------------------------------------------------------------------------------------------------------------------------------------------------------------------------------------------------------------------------|
| Current consumption   | 38,0 mA                                                                                                                                                                                                                                                                                             |
| Operating temperature | -10 °C to +40 °C                                                                                                                                                                                                                                                                                    |
| Inputs                | 0 dB, 600 Ohm, balanced, transformer-isolated audio input, removable terminal block (4 pins)                                                                                                                                                                                                        |
| Controls              | Control input: 1 channel, no-voltage make contact, open voltage: 5 V DC, short-circuit current: 0.5 mA, removable terminal block (4 pins)  Control output: 4 channels, open collector output (isolated), withstand voltage: 35 V DC, control current: max. 50 mA, removable terminal block (4 pins) |
| Dimensions            | 35 x 78 x 91.5 mm (W x H x D)                                                                                                                                                                                                                                                                       |
| Gross weight          | 0,19 KG                                                                                                                                                                                                                                                                                             |
| Finish                | Aluminium, hairline,                                                                                                                                                                                                                                                                                |
| Weight                | 153 g                                                                                                                                                                                                                                                                                               |