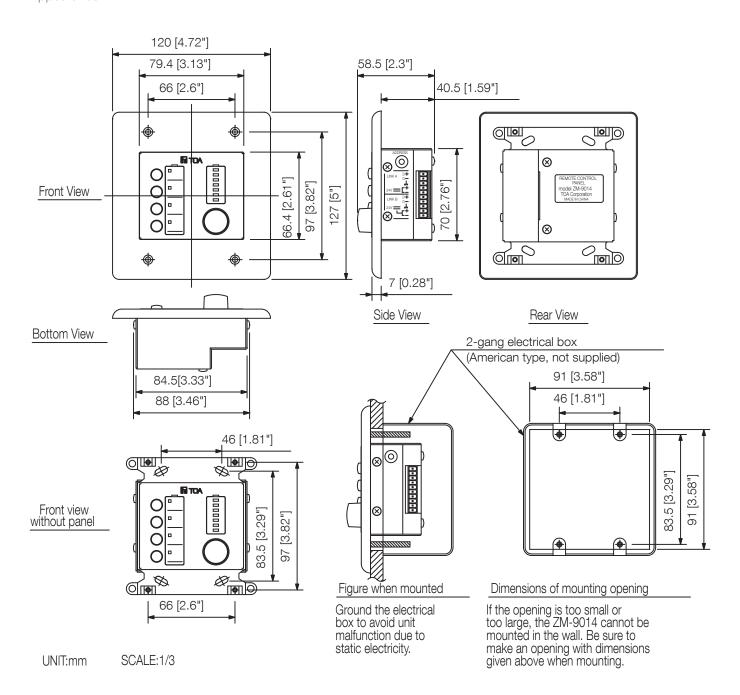

Article number:ZM-9014 Alternative products: ZM-9012, ZM-9013, ZM-9014

Specifications

| Applicable cable    | Shielded CPEV cable (paired data line and paired power line) or CAT5 twisted pair cable for LAN |
|---------------------|-------------------------------------------------------------------------------------------------|
| Power source        | 24 V DC (supplied from RC-001T)                                                                 |
| Current consumption | 0,1 A                                                                                           |
| Indicator           | 4 function indicators, level indicators                                                         |
| Dimensions          | 72 x 127 x 58.5 mm (W x H x D)                                                                  |
| Gross weight        | 0,52 KG                                                                                         |
| Finish              | Steel plate, surface-treated, paint, white,                                                     |
| Weight              | 0.3 kg                                                                                          |

ZM-9014 REMOTE CONTROL PANEL

Appearance

.....