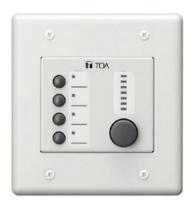

Designed for exclusive use with the 9000M2 Series amplifier or M-864D, the ZM-9014 is a wall mounted remote control panel having 4 buttons and 1 volume control knob. It is used in conjunction with the RC-001T Remote control module or M-864D. It can be mounted in a standard 2-gang electrical box in the wall.

Article number:ZM-9014 Alternative products: ZM-9012, ZM-9013, ZM-9014

Specifications

| Applicable cable    | Shielded CPEV cable (paired data line and paired power line) or CAT5 twisted pair cable for LAN |
|---------------------|-------------------------------------------------------------------------------------------------|
| Power source        | 24 V DC (supplied from RC-001T)                                                                 |
| Current consumption | 0,1 A                                                                                           |
| Indicator           | 4 function indicators, level indicators                                                         |
| Dimensions          | 72 x 127 x 58.5 mm (W x H x D)                                                                  |
| Gross weight        | 0,52 KG                                                                                         |
| Finish              | Steel plate, surface-treated, paint, white,                                                     |
| Weight              | 0.3 kg                                                                                          |