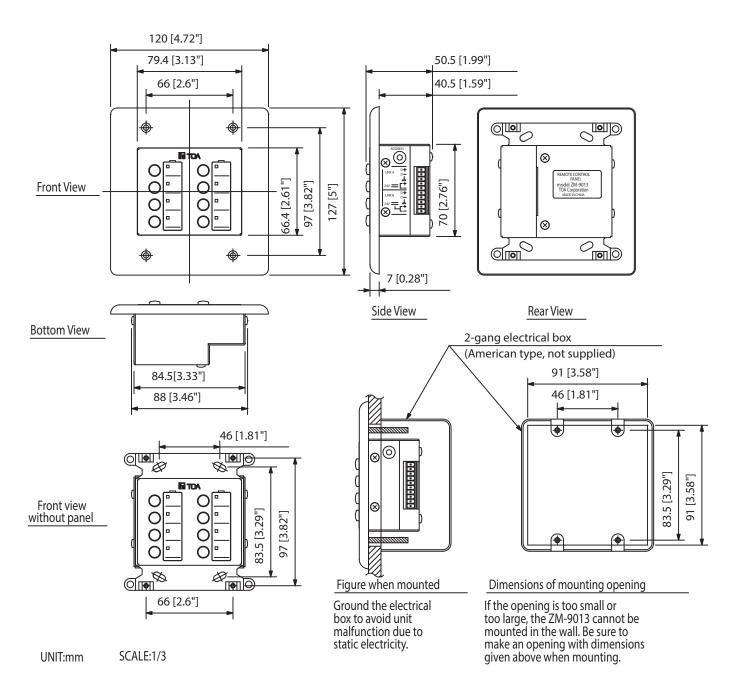

Article number:ZM-9013 Alternative products: ZM-9011, ZM-9012, ZM-9014

Specifications

| Applicable cable    | Shielded CPEV cable (paired data line and paired power line) or CAT5 twisted pair cable for LAN |
|---------------------|-------------------------------------------------------------------------------------------------|
| Power source        | 24 V DC (supplied from RC-001T)                                                                 |
| Current consumption | 0,1 A                                                                                           |
| Indicator           | 8 function indicators                                                                           |
| Dimensions          | 72 x 127 x 50.5 mm (W x H x D)                                                                  |
| Gross weight        | 0,52 KG                                                                                         |
| Finish              | Steel plate, surface-treated, paint, white,                                                     |
| Weight              | 0.3 kg                                                                                          |

## .....

Appearance