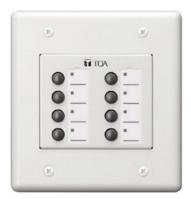

ZM-9013 REMOTE CONTROL PANEL

Designed for exclusive use with the 9000M2 Series amplifier or M-864D, the ZM-9013 is a wall mounted remote control panel having 8 buttons. It is used in conjunction with the RC-001T Remote control module or M-864D. It can be mounted in a standard 2-gang electrical box in the wall.

Article number:ZM-9013 Alternative products: ZM-9011, ZM-9012, ZM-9014

Specifications

| Applicable cable    | Shielded CPEV cable (paired data line and paired power line) or CAT5 twisted pair cable for LAN |
|---------------------|-------------------------------------------------------------------------------------------------|
| Power source        | 24 V DC (supplied from RC-001T)                                                                 |
| Current consumption | 0,1 A                                                                                           |
| Indicator           | 8 function indicators                                                                           |
| Dimensions          | 72 x 127 x 50.5 mm (W x H x D)                                                                  |
| Gross weight        | 0,52 KG                                                                                         |
| Finish              | Steel plate, surface-treated, paint, white,                                                     |
| Weight              | 0.3 kg                                                                                          |