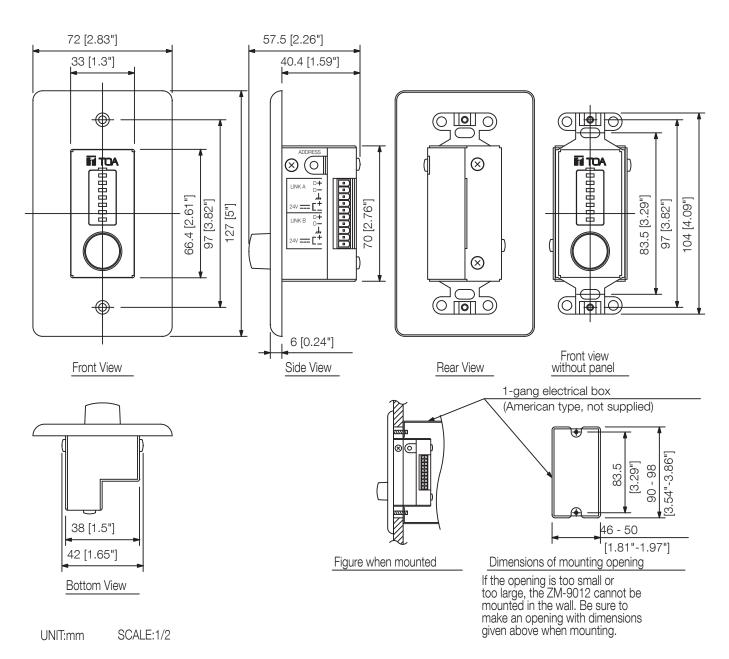

Article number:ZM-9012 Alternative products: ZM-9011, ZM-9013, ZM-9014

Specifications

| Applicable cable    | Shielded CPEV cable (paired data line and paired power line) or CAT5 twisted pair cable for LAN |
|---------------------|-------------------------------------------------------------------------------------------------|
| Power source        | 24 V DC (supplied from RC-001T)                                                                 |
| Current consumption | 0,1 A                                                                                           |
| Indicator           | level indicators                                                                                |
| Dimensions          | 72 x 127 x 57.5 mm (W x H x D)                                                                  |
| Gross weight        | 0,32 KG                                                                                         |
| Finish              | Steel plate, surface-treated, paint, white,                                                     |
| Weight              | 0.16 kg                                                                                         |