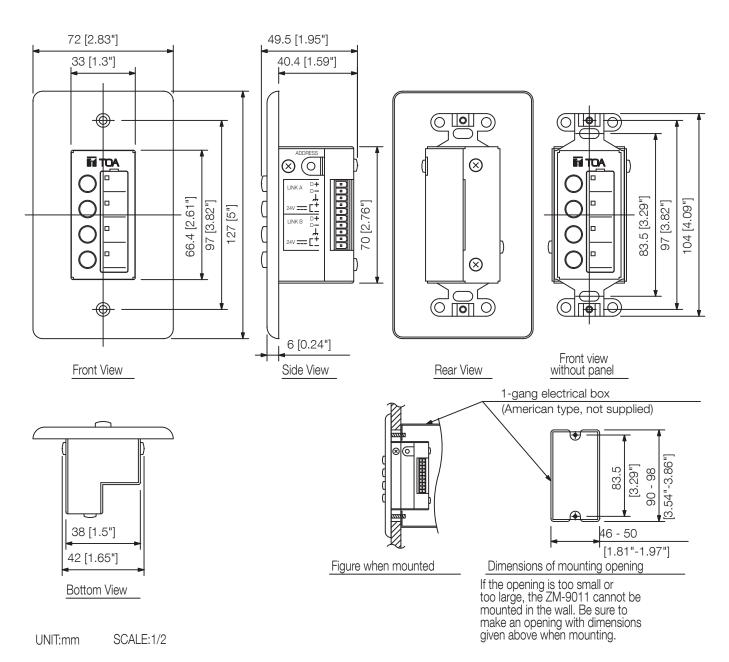

Article number:ZM-9011 Alternative products: ZM-9012, ZM-9013, ZM-9014

Specifications

| Applicable cable    | Shielded CPEV cable (paired data line and paired power line) or CAT5 twisted pair cable for LAN |
|---------------------|-------------------------------------------------------------------------------------------------|
| Power source        | 24 V DC (supplied from RC-001T)                                                                 |
| Current consumption | 0,1 A                                                                                           |
| Indicator           | 4 function indicators                                                                           |
| Dimensions          | 72 x 127 x 49.5 mm (W x H x D)                                                                  |
| Gross weight        | 0,32 KG                                                                                         |
| Finish              | Steel plate, surface-treated, paint, white,                                                     |
| Weight              | 0.16 kg                                                                                         |