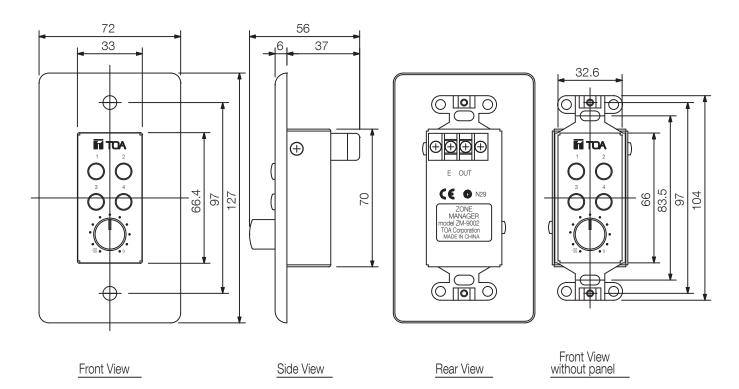

## Specifications

| '                |                                                       |
|------------------|-------------------------------------------------------|
| Applicable cable | Single conductor shielded cable                       |
| Line resistance  | 50 Ω per line                                         |
| Connection       | M3 screw terminal, distance between barriers: 7.62 mm |
| Dimensions       | 72 x 127 x 56 mm (W x H x D)                          |
| Gross weight     | 0,3 KG                                                |
| Finish           | Steel plate, surface-treated, paint, white,           |
| Weight           | 0.17 kg                                               |