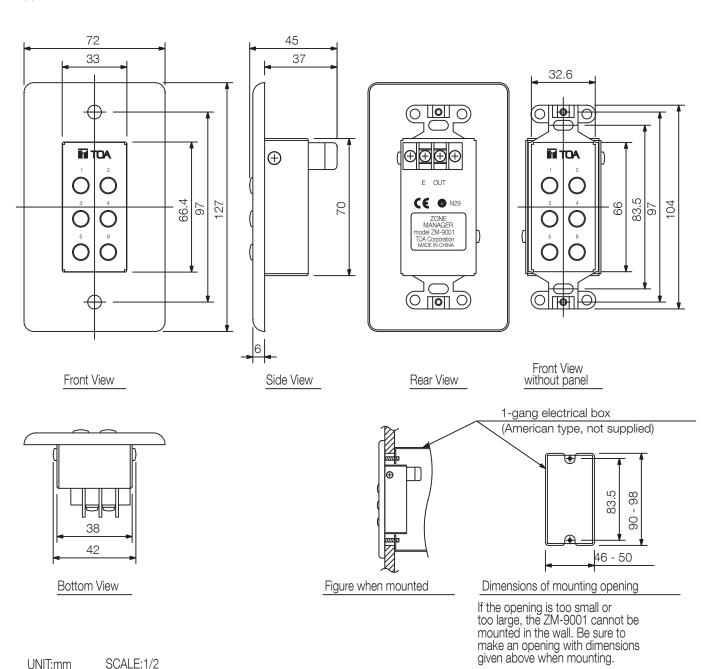

## Specifications

| 1                |                                                       |
|------------------|-------------------------------------------------------|
| Applicable cable | Single conductor shielded cable                       |
| Line resistance  | 50 Ω per line                                         |
| Connection       | M3 screw terminal, distance between barriers: 7.62 mm |
| Dimensions       | 72 x 127 x 45 mm (W x H x D)                          |
| Gross weight     | 0,3 KG                                                |
| Finish           | Steel plate, surface-treated, paint, white,           |
| Weight           | 0.17 kg                                               |

## Appearance