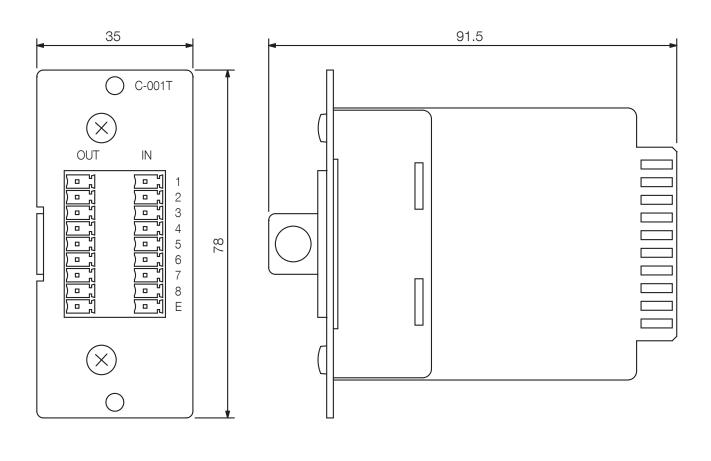

## C-001T 9000 SERIES PLUG-IN MODULE

Appearance

UNIT:mm SCALE:1/1

Front View

Side View