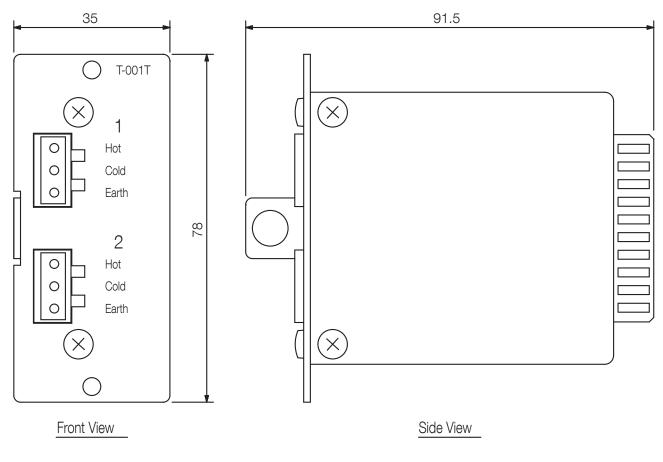

T-001T 9000 SERIES PLUG-IN MODULE

.....

Appearance

UNIT:mm SCALE:1/1

## Specifications

| Power source          | 24 V DC                                                                                                                                                                                                                                                                                                                                                                                                                                                          |
|-----------------------|------------------------------------------------------------------------------------------------------------------------------------------------------------------------------------------------------------------------------------------------------------------------------------------------------------------------------------------------------------------------------------------------------------------------------------------------------------------|
| Frequency response    | 20 Hz - 20 kHz (+1 / -3 dB)                                                                                                                                                                                                                                                                                                                                                                                                                                      |
| Distortion            | < 0.005 % (at 1 kHz, 20 Hz - 20 kHz BPF, 5 V output, 10 kOhm load)                                                                                                                                                                                                                                                                                                                                                                                               |
| Current consumption   | 35,0 mA                                                                                                                                                                                                                                                                                                                                                                                                                                                          |
| S/N ratio             | 73 dB (at 20 Hz - 20 kHz BPF)                                                                                                                                                                                                                                                                                                                                                                                                                                    |
| Crosstalk             | 87 dB                                                                                                                                                                                                                                                                                                                                                                                                                                                            |
| Operating temperature | -10 °C to +40 °C                                                                                                                                                                                                                                                                                                                                                                                                                                                 |
| Equalizer / Filter    | Parametric Equalizer: 10 bands, Frequency: 20 Hz - 20 kHz, 31 points, Variable range: ±12 dB, Q: 0.3 - 5<br>Speaker Equalizer: 10 (setup software has 30 TOA speaker presets)<br>High-pass Filter: -12 dB/oct, Variable frequency range: 20 Hz - 20 kHz, 31 points<br>Low-pass Filter: -12 dB/oct, Variable frequency range: 20 Hz - 20 kHz, 31 points<br>Compressor: Depth: 1 - 5<br>Delay: 0 - 40 ms (1 ms step), maximum 40 ms (CH 1 + CH 2), mixer mode only |
| Dimensions            | 35 x 78 x 91.5 mm (W x H x D)                                                                                                                                                                                                                                                                                                                                                                                                                                    |
| Gross weight          | 0,12 KG                                                                                                                                                                                                                                                                                                                                                                                                                                                          |
| Finish                | Aluminium, hairline,                                                                                                                                                                                                                                                                                                                                                                                                                                             |
| Weight                | 82 g                                                                                                                                                                                                                                                                                                                                                                                                                                                             |