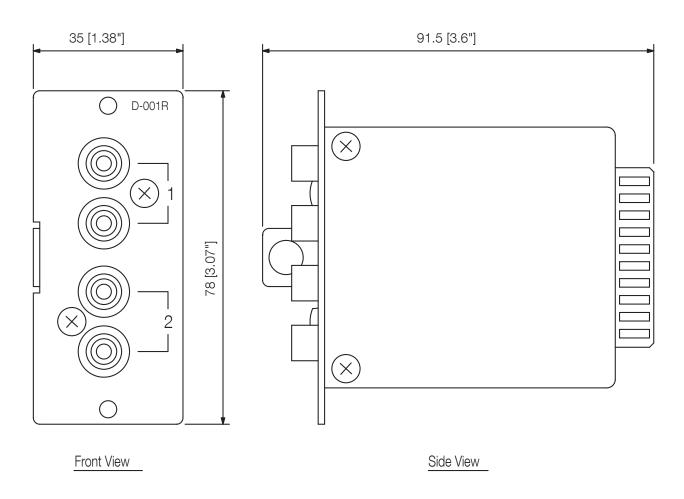

## D-001R 9000 SERIES PLUG-IN MODULE

The D-001R is a line input plug-in module designed for use with the 9000 Series amplifiers. It has 2-channel unbalanced inputs of RCA jacks. Input signals to both channels are mixed together. The D-001R can process effect for TONE/EQ/COMPRESSOR to two inputs independently.

## D-001R 9000 SERIES PLUG-IN MODULE

.....

Appearance

UNIT:mm SCALE:1/1