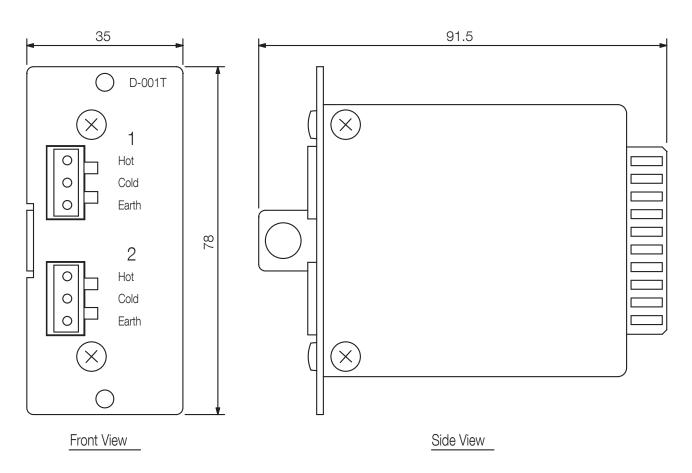

: -12 dB/oct, Variable frequency range: 20 Hz - 20 kHz, 31 points Compressor: Depth: 1 - 5 |
| Finish                      | Aluminium, hairline,                                                                                                                                                                                                                                                                                 |
| Operating temperature       | -10°C to +40°C                                                                                                                                                                                                                                                                                       |



## D-001T 9000 SERIES PLUG-IN MODULE

Appearance



UNIT:mm SCALE:1/1