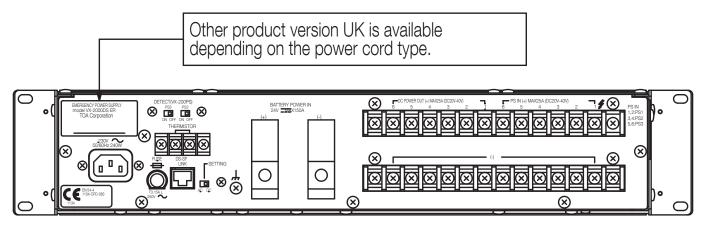

## Specifications

| Power source            | 230 V AC, 50 / 60 Hz                                                                                                                                                                                                             |
|-------------------------|----------------------------------------------------------------------------------------------------------------------------------------------------------------------------------------------------------------------------------|
| Power consumption       | 240 W max.                                                                                                                                                                                                                       |
| Outputs                 | DC power output: 6 (25 A max. each) M4 screw terminal, distancebetween barriers: 11 mm                                                                                                                                           |
| Charging method         | Trickle charging                                                                                                                                                                                                                 |
| Charging output voltage | 27.3 V ±0.3 V (at 25 °C) Temperature correction coefficient: -40 mV/ °C                                                                                                                                                          |
| Battery connection      | 1 pair of positive and negative terminals, applicablecable diameter: AWG 6 - AWG 0 1/0                                                                                                                                           |
| Control connector       | RJ45 female connector for connecting the VX-2000SF. Twisted-pair straight cable (TIA/EIA-568A standard)Type of control signal:<br>Battery check, AC power status, DC power status, charging circuit failure, and battery failure |
| Operating temperature   | 0 °C to +40 °C                                                                                                                                                                                                                   |
| Certificates            | EN 54-4                                                                                                                                                                                                                          |
| Gross weight            | 13,9 KG                                                                                                                                                                                                                          |

## Appearance

.....

Rear View