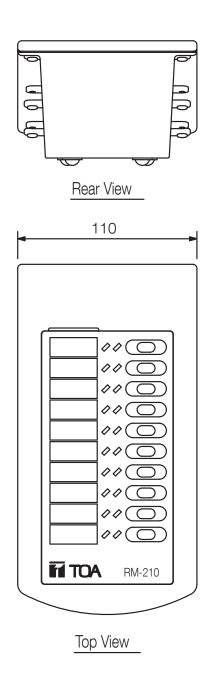

## Specifications

| opodinoationio      |                                                     |
|---------------------|-----------------------------------------------------|
| Power source        | From remote microphone                              |
| Current consumption | 75,0 mA max.                                        |
| Controls            | 10 buttons for free assignable functions            |
| Key extension       | 10                                                  |
| Certificates        | EN 54-16                                            |
| Dimensions          | 110 x 76.5 x 215 mm (W x H x D)                     |
| Gross weight        | 0,81 KG                                             |
| Finish              | ABS resin, bluish grey (PANTONE 538 or equivalent), |
| Weight              | 0.35 kg                                             |

## REMOTE MICROPHONE EXTENSION

Appearance

UNIT:mm SCALE:1/3