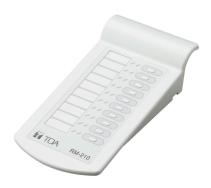

## RM-210 REMOTE MICROPHONE EXTENSION

The RM-210 is key extension unit for increasing the number of function keys of TOA's remote microphones by 10.

Article number:RM-210 S

## RM-210