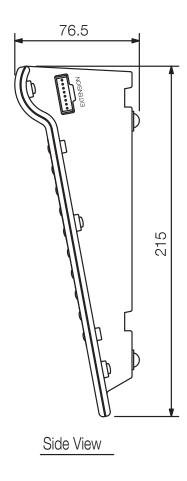

## Specifications

| opodinoationio      |                                                     |
|---------------------|-----------------------------------------------------|
| Power source        | From remote microphone                              |
| Current consumption | 75,0 mA max.                                        |
| Controls            | 10 buttons for free assignable functions            |
| Key extension       | 10                                                  |
| Certificates        | EN 54-16                                            |
| Dimensions          | 110 x 76.5 x 215 mm (W x H x D)                     |
| Gross weight        | 0,81 KG                                             |
| Finish              | ABS resin, bluish grey (PANTONE 538 or equivalent), |
| Weight              | 0.35 kg                                             |

## REMOTE MICROPHONE EXTENSION

Appearance

UNIT:mm SCALE:1/3