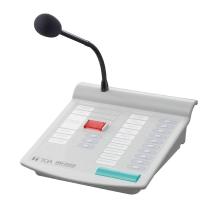

The RM-200M Remote Microphone connects to the VM-3240VA, VM-3360VA, VM-2120 and VM-2240 for the purpose of making emergency(\*3)/general broadcast announcements.

Article number:RM-200M S Alternative products: RM-200M-AL

**RM-200M** 

**REMOTE MICROPHONE** 