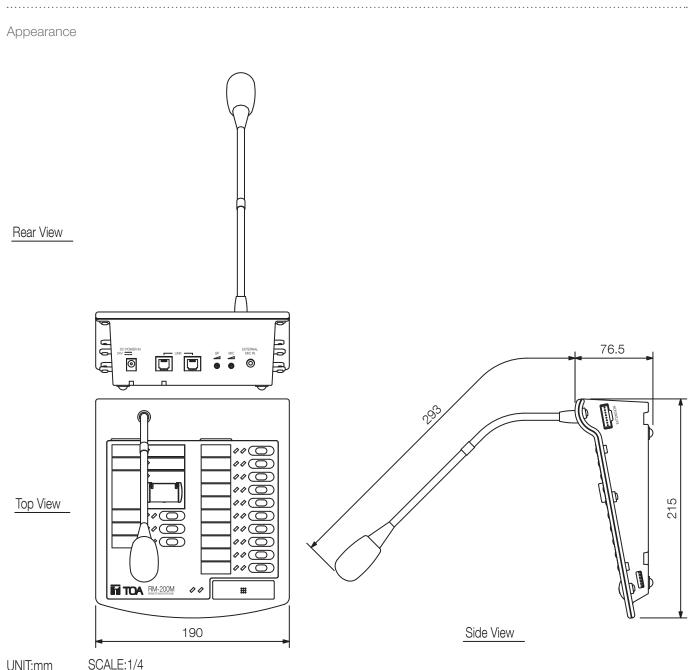

## Specifications

| Power source        | 24 V DC (operating range: 14 – 28 V DC)                     |
|---------------------|-------------------------------------------------------------|
| Frequency response  | 100 Hz - 20 kHz                                             |
| Distortion          | < 1 %                                                       |
| Current consumption | 100,0 mA max.                                               |
| S/N ratio           | 60 dB                                                       |
| Audio output        | 0 dBV, 600 $\Omega$ , balanced                              |
| Controls            | 10 buttons for free assignable functions, microphone volume |
| Microphone type     | Electret condenser microphone                               |
| Directivity         | Unidirectional                                              |
| Dimensions          | 190 x 76.5 x 215 mm (W x H x D)                             |
| Gross weight        | 1,34 KG                                                     |
| Finish              | ABS resin, bluish grey (PANTONE 538 or equivalent),         |
| Weight              | 0.75 kg                                                     |