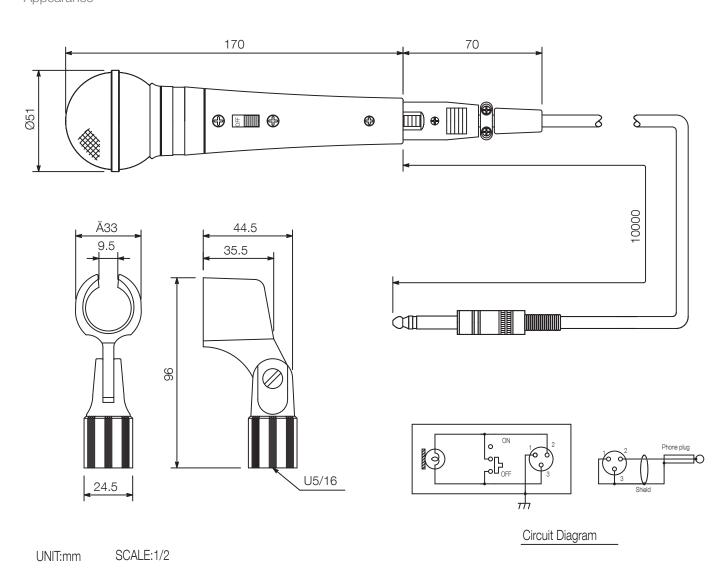

|
| Connection         | 3-pin XLR jack                                   |
| Rated impedance    | 600 Ω                                            |
| Controls           | Talk switch: Short-off type, slide on/off switch |
| Frequency response | 70 Hz - 15 kHz                                   |
| Microphone type    | Dynamic microphone                               |
| Directivity        | Unidirectional                                   |
| Sensitivity        | -54  dB (1 kHz 0 dB = 1  V/Pa)                   |
| Connection         | 3-pin XLR jack                                   |
| Rated impedance    | 600 Ω                                            |
| Finish             | Zinc, die-cast, paint, grev metallic.            |



## DM-1300 DYNAMIC MICROPHONE

Appearance