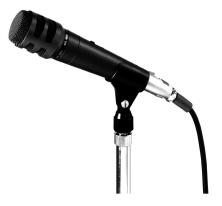

The DM-1200D microphone is designed for speech applications and features high intelligibility.

.....

.....

Article number:DM-1200D

## Specifications

| Controls           | Talk switch: Short-off type, slide on/off switch |
|--------------------|--------------------------------------------------|
| Frequency response | 50 Hz - 12 kHz                                   |
| Connection         | 5-pin DIN plug on cable                          |
| Rated impedance    | 600 Ω                                            |
| Controls           | Talk switch: Short-off type, slide on/off switch |
| Frequency response | 50 Hz - 12 kHz                                   |
| Microphone type    | Dynamic microphone                               |
| Directivity        | Unidirectional                                   |
| Sensitivity        | -52 dB (1 kHz 0 dB = 1 V/Pa)                     |
| Connection         | 5-pin DIN plug on cable                          |
| Rated impedance    | 600 Ω                                            |
| Finish             | Zinc, die-cast, paint, grey metallic,            |