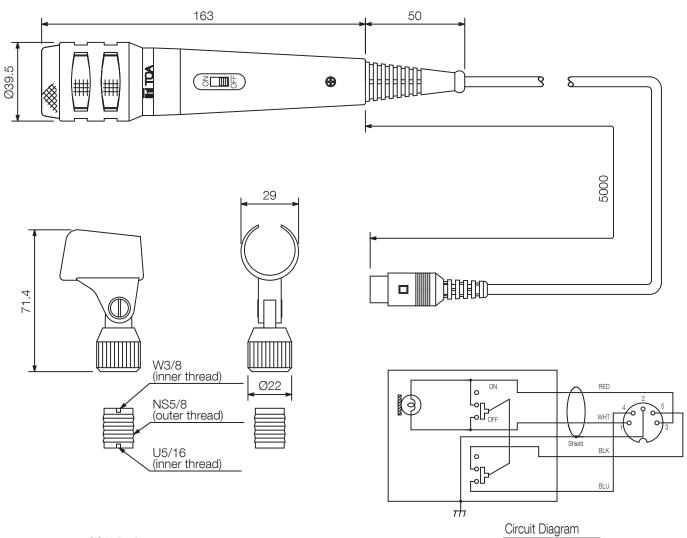

tion         | 5-pin DIN plug on cable                          |
| Rated impedance    | 600 Ω                                            |
| Controls           | Talk switch: Short-off type, slide on/off switch |
| Frequency response | 50 Hz - 12 kHz                                   |
| Microphone type    | Dynamic microphone                               |
| Directivity        | Unidirectional                                   |
| Sensitivity        | -52 dB (1 kHz 0 dB = 1 V/Pa)                     |
| Connection         | 5-pin DIN plug on cable                          |
| Rated impedance    | 600 Ω                                            |
| Finish             | Zinc, die-cast, paint, grey metallic,            |

## We supply sound, not equipment.

www.toa.eu.







Appearance



UNIT:mm SCALE:1/2