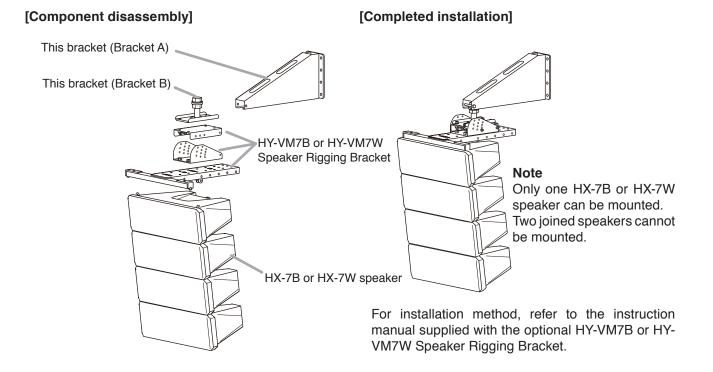

#### 2. GENERAL DESCRIPTION

The HY-WM7B and HY-WM7W are intended for mounting the HX-7B or HX-7W Speaker System to indoor walls by using together with the optional HY-VM7B or HY-VM7W Speaker Rigging Bracket.

#### 3. MOUNTING DIAGRAMS